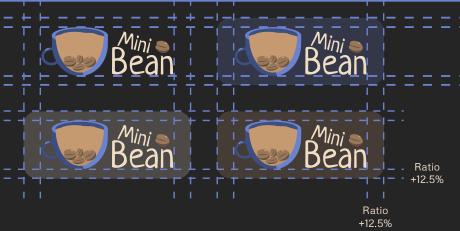

#### Horizontal

Over a dark background, the 'Mini Bean' name can be kept to Almond, but over a light background, it can be changed to Raisin Black.

Overall gutters around all logo usage should be an addition of 12.5% to ensure consistant spacing.