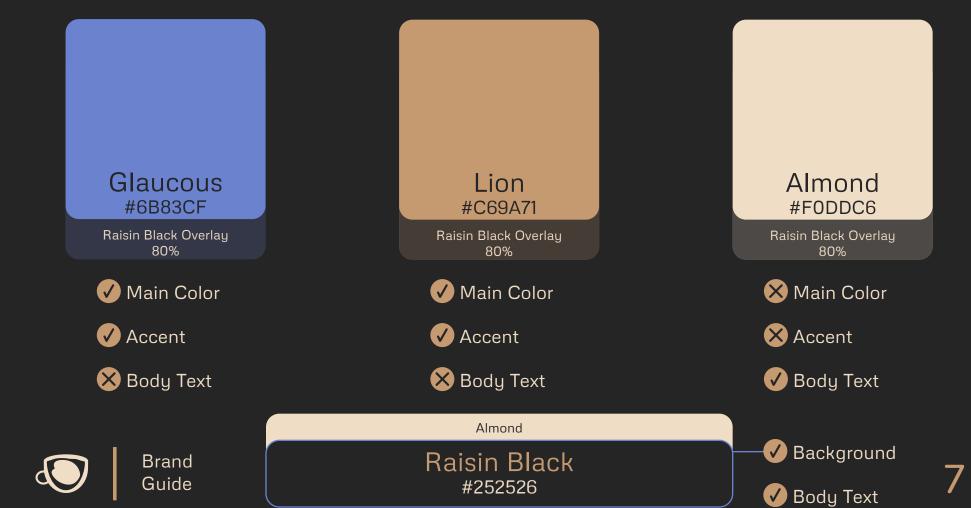

## Color

An essential element of all brands, color can convey meaning, emphasis, emotion, and separate brands from one another.

### Color