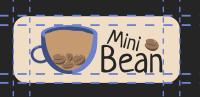

#### Horizontal

Over a dark background, the 'Mini Bean' name can be kept to Almond, but over a light background, it can be changed to Raisin Black.

Overall gutters around all logo usage should be an addition of 12.5% to ensure consistant spacing.